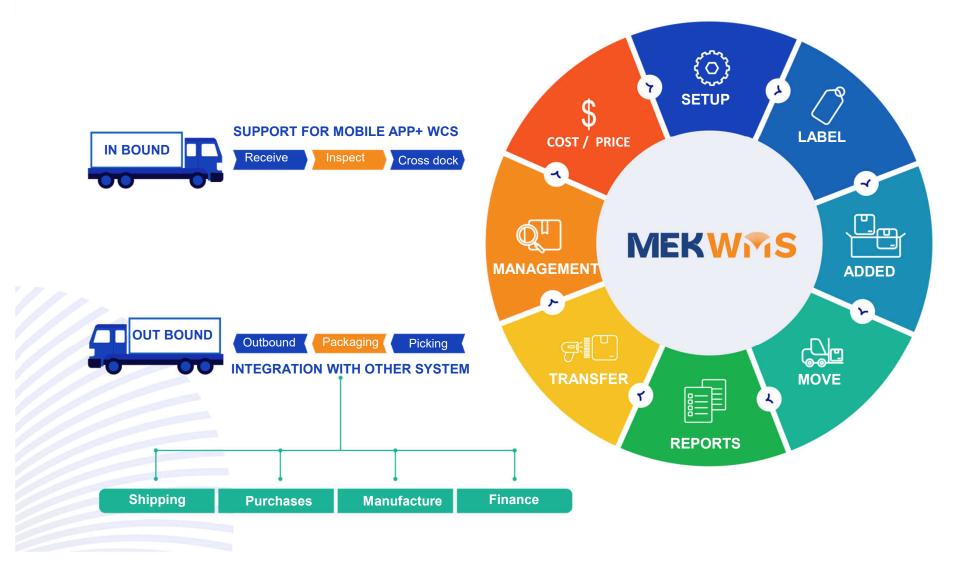

#### **MEKSMART WAREHOUSE MANAGEMENT SYSTEM**

#### WMS KEY FEATURES

12 Flexible receiving & kitting processes