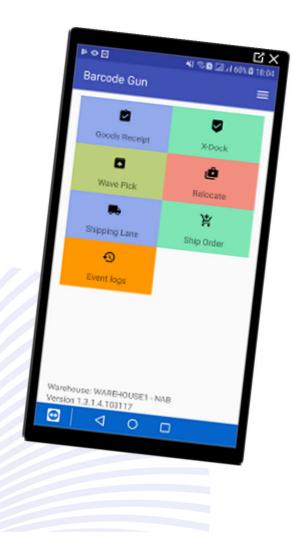

#### **RF & MOBILE APPLICATION FOR WMS**

| CURRE | NT                       |             | NEW P    | ALLET   | DELE    | TE ALL     | S         | TOP    |
|-------|--------------------------|-------------|----------|---------|---------|------------|-----------|--------|
| SKU   | PP2                      | 249008      |          | 36"X23" | GRAY    | 52998      | 8/<br>(1) |        |
|       | Show                     | all pallets | 3        | )       | Current | pallet - F | 21:4      | (1 0)  |
| 0 е   | 20051                    | 80030601    | 6813408  | 991     |         | P1         |           | Ŵ      |
| V E   | E20051800306016724501AD0 |             |          |         | P1      | Ø          | Ŵ         |        |
| ✓ E   | E20051800306016819704838 |             |          |         | P1      | 0          | Ŵ         |        |
| V E   | E20051800306016817405E05 |             |          |         | P1      | Ø          | Ŵ         |        |
| ✓ E   | 20051                    | 80030601    | 6828300  | 172     |         | P1         | 0         | 1      |
| HISTO | RY SK                    | u           |          |         |         |            |           |        |
|       |                          | 6.5"X12"    | /8"X8.5" | GRAY    |         | 52         | 957       | 58 / 0 |

|            | 🕯 发 💎 📶 49% 🛢 🛢 6:07 рм                                      |  |  |
|------------|--------------------------------------------------------------|--|--|
| ≡ Cycle Co | unt                                                          |  |  |
| CUSTOMER   | Trade Line Inc                                               |  |  |
| SKU        | CK5295701                                                    |  |  |
| LOC        | 001-A-L4-02                                                  |  |  |
| SYS QTY    | 10                                                           |  |  |
| ACT QTY    | 2                                                            |  |  |
| Pallet Tag | FFFFFFF0008000000015<br>00                                   |  |  |
| CARTONS    | E200518003060168183055<br>72<br>E2005180030601680860B<br>BD9 |  |  |
|            | RESCAN SUBMIT                                                |  |  |