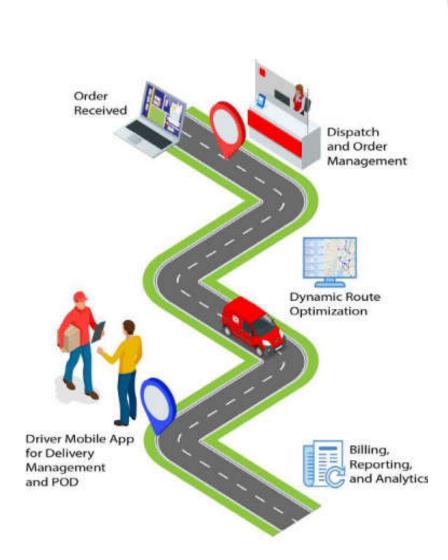

#### **End-to-End Delivery Management**

- » Plan
- » Track
- » Report

#### **TMS FEATURES**

- Dispatch Dashboard
- Order Management
- Dynamic Route Optimization
- Fleet Management

- Mobile App for Drivers
- Billing
- Reporting
- Analytics

Dispatch Dashboard & Order Management

Route Optimization

Mobile App for Drivers

Billing & Reporting